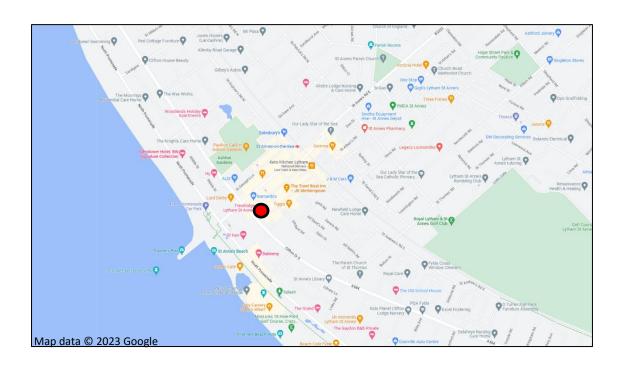

#### **LOCATION**

The subject property is located on the corner of Wood Street and Clifton Rd South. The unit is also located within close proximity to St Annes Road West with nearby retailers including B&M, Boots, WHSmith and Tesco Express . We understand the population for St Annes is approximately 18,819.