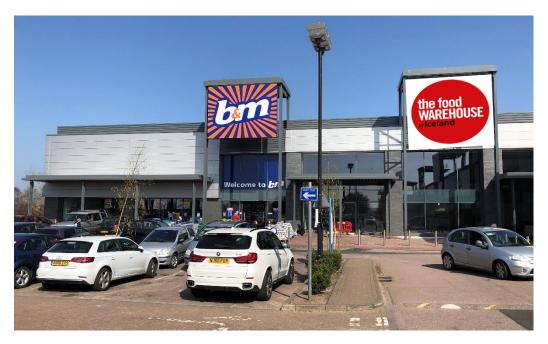

### **Ipswich- Unit 1, Euro Retail Park, IP3 9QG**

#### **DESCRIPTION**

The property extends to the following approximate dimensions. Interested parties are advised to undertake their own calculation.

 Ground Floor
 20,080ft2
 1865.5m2

 First Floor Storage
 2,066ft2
 192m2