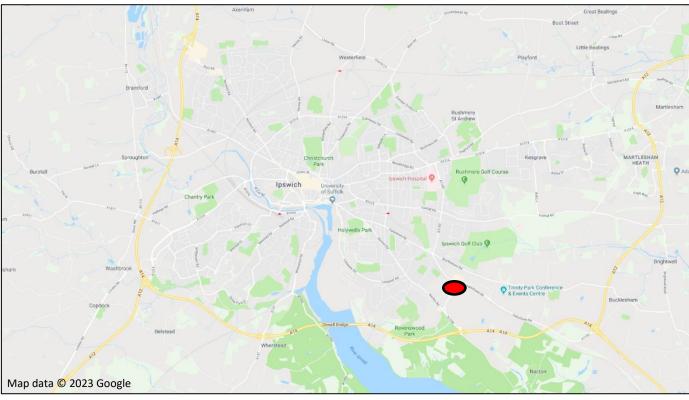

#### **LOCATION**

Euro Retail Park is located South East area of Ipswich town centre. Other occupiers located on Euro include Sports Direct, B&Q, Wren and Halfords. The park also benefits from being situated nearby to the newly developed John Lewis & Waitrose, with Sainsburys also located within close proximity. We understand the population for Ipswich is approximately 170,000.