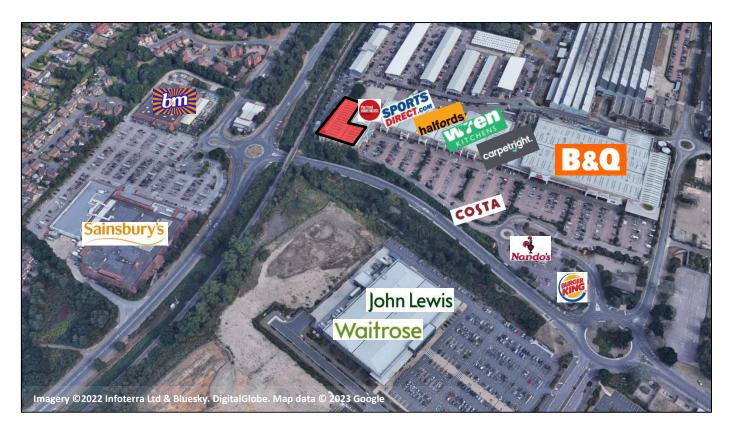

#### **LOCATION**

Euro Retail Park is located South East area of Ipswich town centre. Other occupiers located on Euro include Sports Direct, B&Q, Wren and Halfords. The park also benefits from being situated nearby to the newly developed John Lewis & Waitrose, with Sainsburys also located within close proximity. We understand the population for Ipswich is approximately 170,000.