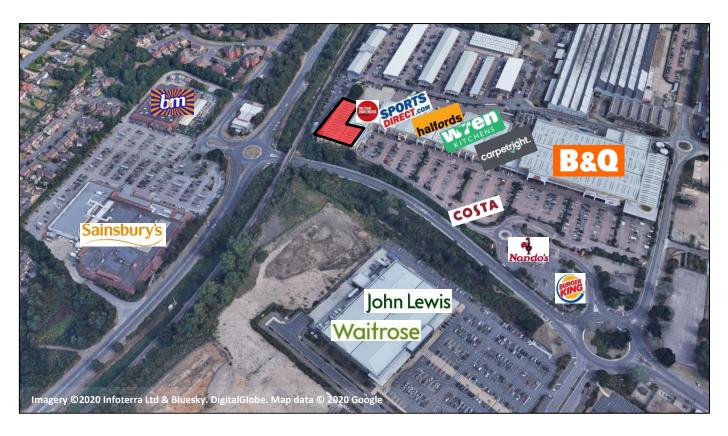

#### **LOCATION**

Euro Retail Park is located South East area of Ipswich town centre. Other occupiers located on Euro include Sports Direct, B&Q, Wren and Halfords. The park also benefits from being situated nearby to the newly developed John Lewis & Waitrose, with Sainsburys also located within close proximity. We understand the population for Ipswich is approximately 170,000.