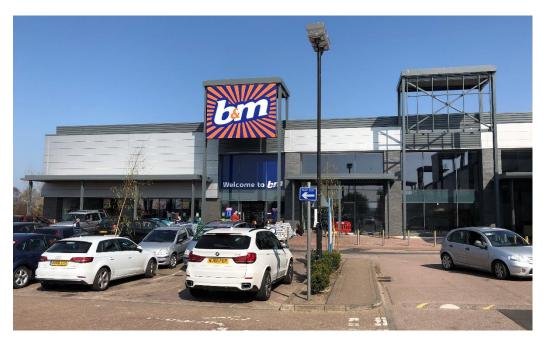

## Ipswich- Unit 1, Euro Retail Park, IP3 9QG

#### **DESCRIPTION**

The property extends to the following approximate dimensions. Interested parties are advised to undertake their own calculation.

 Ground Floor
 20,080ft2
 1865.5m2

 First Floor Storage
 2,066ft2
 192m2